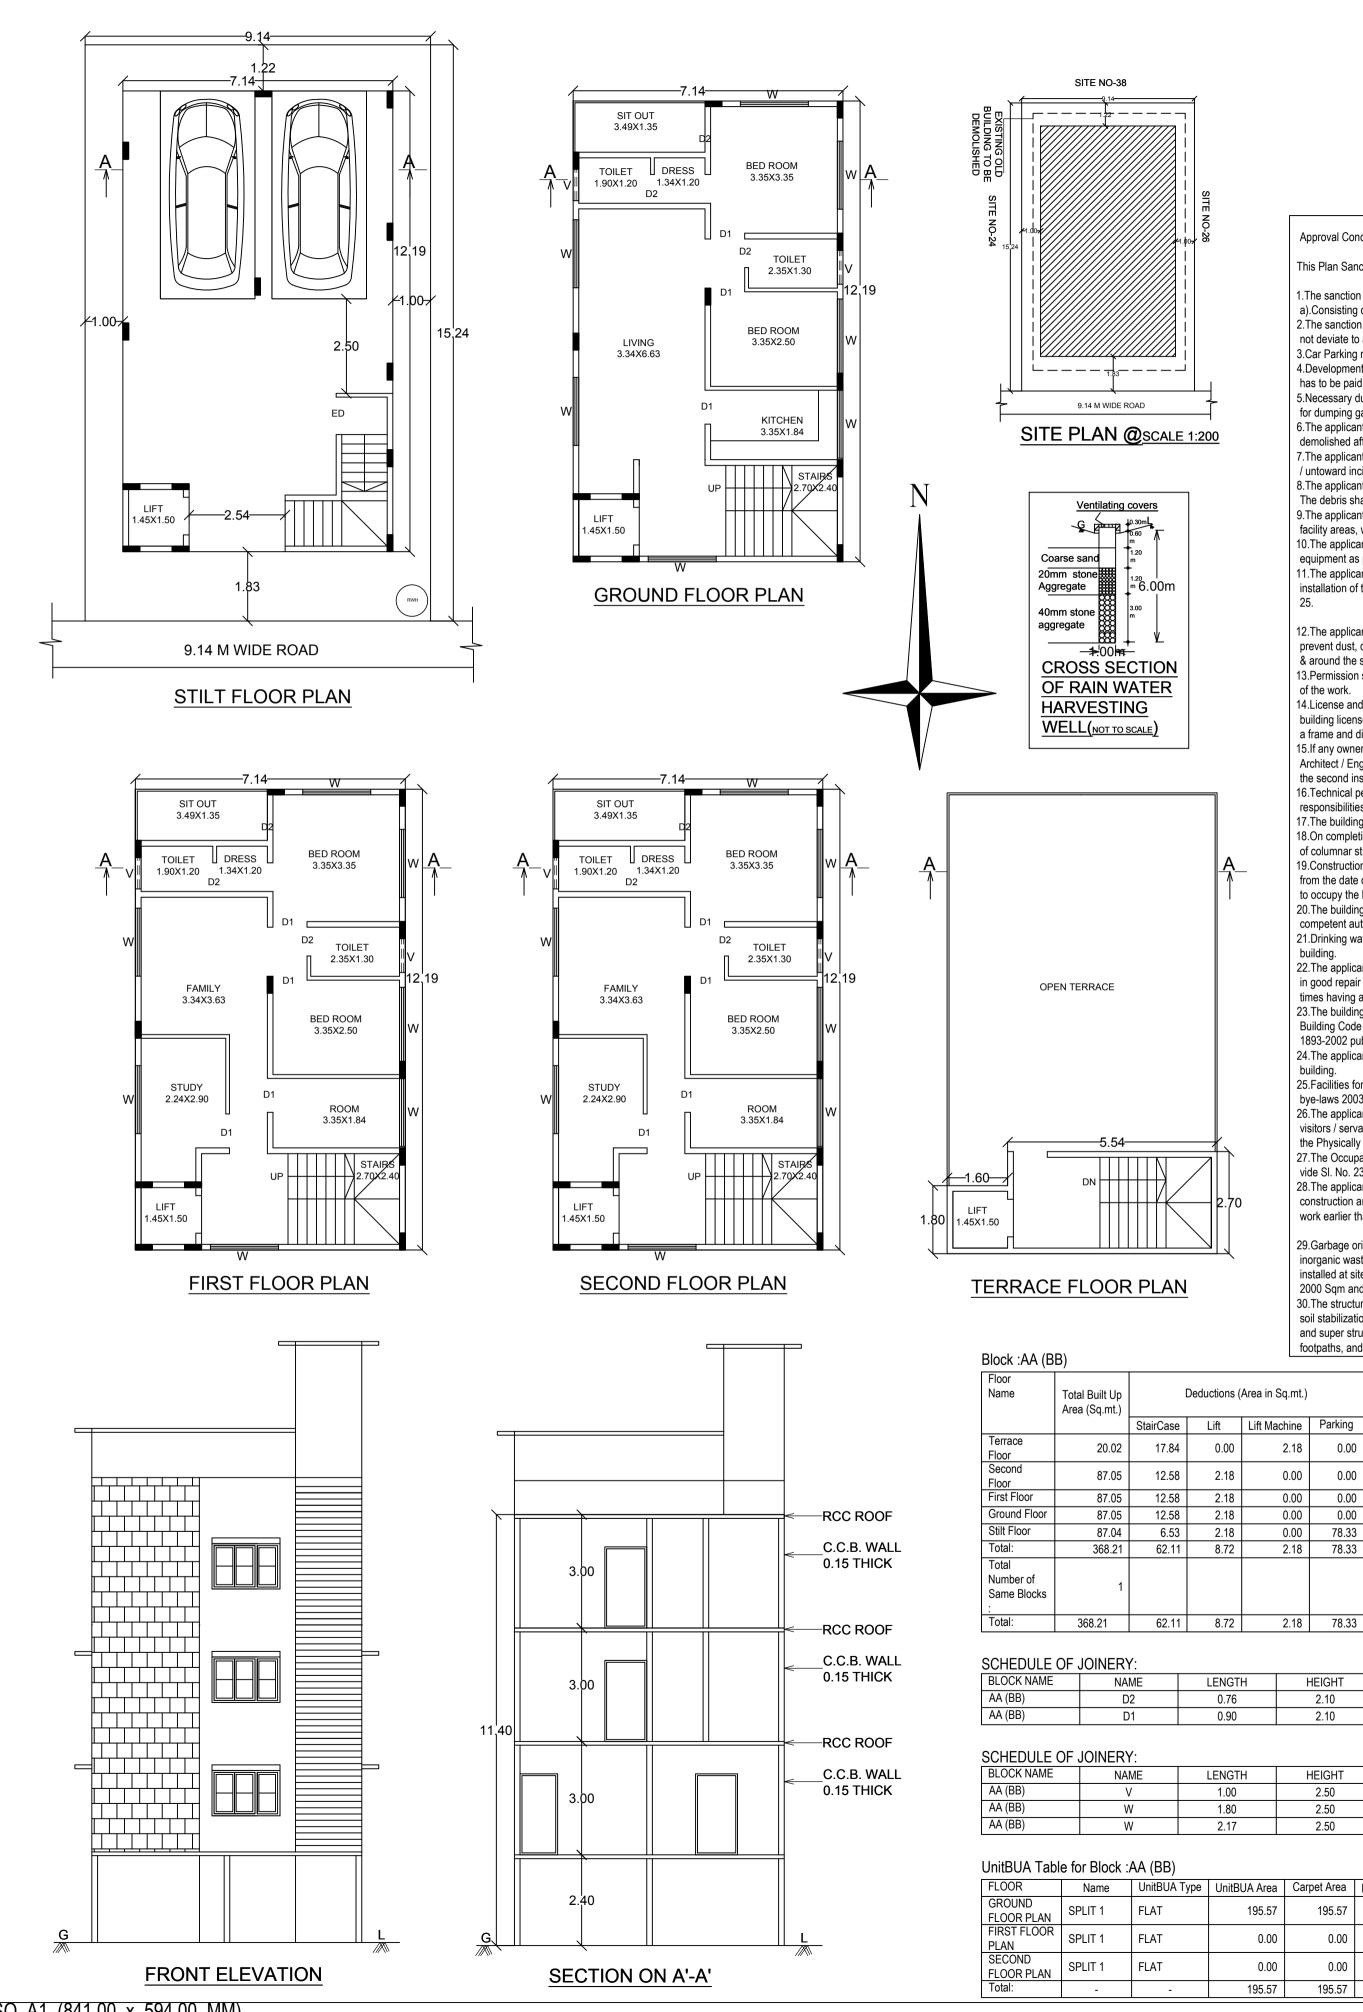

## Approval Condition :

| This Plan Sanction is issued subject to the follow                                                                                                                                              | ving conditions :                                                                                                                |
|-------------------------------------------------------------------------------------------------------------------------------------------------------------------------------------------------|----------------------------------------------------------------------------------------------------------------------------------|
| 1.The sanction is accorded for.                                                                                                                                                                 | -                                                                                                                                |
| a).Consisting of 'Block - AA (BB) Wing - AA-1 (E<br>2.The sanction is accorded for Plotted Resi deve                                                                                            | B) Consisting of STILT, GF+2UF'.<br>lopment AA (BB) only. The use of the building shall                                          |
| not deviate to any other use.<br>3.Car Parking reserved in the plan should not be<br>4.Development charges towards increasing the o                                                             | converted for any other purpose.<br>capacity of water supply, sanitary and power main                                            |
|                                                                                                                                                                                                 | cubicles at ground level for postal services & space                                                                             |
| for dumping garbage within the premises shall b<br>6.The applicant shall construct temporary toilets<br>demolished after the construction.                                                      | for the use of construction workers and it should be                                                                             |
| / untoward incidents arising during the time of co                                                                                                                                              |                                                                                                                                  |
| The debris shall be removed and transported to                                                                                                                                                  | rials / debris on footpath or on roads or on drains.<br>near by dumping yard.<br>g the setback area / open spaces and the common |
| facility areas, which shall be accessible to all the<br>10.The applicant shall provide a space for locatin                                                                                      | e tenants and occupants.                                                                                                         |
| equipment as per K.E.R.C (Es& D) code leaving<br>11.The applicant shall provide a separate room p                                                                                               | 3.00 mts. from the building within the premises.                                                                                 |
| 12. The applicant shall maintain during construction prevent dust, debris & other materials endanger & around the site.                                                                         |                                                                                                                                  |
|                                                                                                                                                                                                 | artment for cutting trees before the commencement                                                                                |
| building license and the copies of sanctioned pla                                                                                                                                               |                                                                                                                                  |
| a frame and displayed and they shall be made a<br>15.If any owner / builder contravenes the provision                                                                                           | ons of Building Bye-laws and rules in force, the                                                                                 |
| the second instance and cancel the registration                                                                                                                                                 | e case may be shall strictly adhere to the duties and                                                                            |
| 17. The building shall be constructed under the su<br>18. On completion of foundation or footings before<br>of columnar structure before erecting the column                                    |                                                                                                                                  |
| from the date of issue of license & within one me<br>to occupy the building.                                                                                                                    | onth after its completion shall apply for permission                                                                             |
| competent authority.                                                                                                                                                                            | obtaining "OCCUPANCY CERTIFICATE" from the                                                                                       |
| 21.Drinking water supplied by BWSSB should no<br>building.<br>22 The applicant shall ensure that the Bain Wate                                                                                  | of be used for the construction activity of the<br>er Harvesting Structures are provided & maintained                            |
| in good repair for storage of water for non potab<br>times having a minimum total capacity mentione                                                                                             | le purposes or recharge of ground water at all                                                                                   |
| 23. The building shall be designed and constructe<br>Building Code and in the "Criteria for earthquak                                                                                           | e resistant design of structures" bearing No. IS                                                                                 |
| 1893-2002 published by the Bureau of Indian St<br>24.The applicant should provide solar water heat<br>building.                                                                                 | andards making the building resistant to earthquake.<br>ters as per table 17 of Bye-law No. 29 for the                           |
| 25.Facilities for physically handicapped persons bye-laws 2003 shall be ensured.                                                                                                                | prescribed in schedule XI (Bye laws - 31) of Building                                                                            |
| the Physically Handicapped persons together w                                                                                                                                                   | d also entrance shall be approached through a ramp for ith the stepped entry.                                                    |
| vide SI. No. 23, 24, 25 & 26 are provided in the                                                                                                                                                |                                                                                                                                  |
| 28. The applicant shall ensure that no inconvenie construction and that the construction activities work earlier than 7.00 AM to avoid hindrance du                                             | shall stop before 10.00 PM and shall not resume the                                                                              |
| 29.Garbage originating from Apartments / Comminorganic waste and should be processed in the installed at site for its re-use / disposal (Applicat 2000 Sqm and above built up area for Commerce | ble for Residential units of 20 and above and                                                                                    |

2000 Sqm and above built up area for Commercial building). 30. The structures with basement/s shall be designed for structural stability a soil stabilization during the course of excavation for basement/s with safe d and super structure for the safety of the structure as well as neighboring pro footpaths, and besides ensuring safety of workman and general public by erecting safe ba

Tnmt (No.)

FAR Area Total FAR

Area

(Sq.mt.)

0.00

72.29

72.29

0.00

72.29

Proposed

(Sq.mt.)

Resi.

0.00

0.00

0.00

0.00

78.33

2.18 78.33 216.87 216.87

2.18 78.33 216.87 216.87

0.00

72.29

72.29

72.29

0.00

NOS

09

11

|                              | •                                                                                                     |
|------------------------------|-------------------------------------------------------------------------------------------------------|
| tures" bearing No. IS        | 2. The Applicant / Builder / Owner / Contractor should submit the Registration of establishment and   |
| ing resistant to earthquake. | list of construction workers engaged at the time of issue of Commencement Certificate. A copy of the  |
| e-law No. 29 for the         | same shall also be submitted to the concerned local Engineer in order to inspect the establishment    |
|                              | and ensure the registration of establishment and workers working at construction site or work place.  |
| (Bye laws - 31) of Building  | 3. The Applicant / Builder / Owner / Contractor shall also inform the changes if any of the list of   |
|                              | workers engaged by him.                                                                               |
| or for the use of the        | 4.At any point of time No Applicant / Builder / Owner / Contractor shall engage a construction worker |
| pproached through a ramp for | in his site or work place who is not registered with the "Karnataka Building and Other Construction   |
|                              | workers Welfare Board".                                                                               |
| ne provisions of conditions  |                                                                                                       |
|                              | Note :                                                                                                |
| hbors in the vicinity of     |                                                                                                       |
| M and shall not resume the   | 1.Accommodation shall be provided for setting up of schools for imparting education to the children o |
| morning hours.               | f construction workers in the labour camps / construction sites.                                      |
|                              | 2.List of children of workers shall be furnished by the builder / contractor to the Labour Department |
| egregated into organic and   | which is mandatory.                                                                                   |
| it k.g capacity              | <ol><li>Employment of child labour in the construction activities strictly prohibited.</li></ol>      |
| 20 and above and             | 4.Obtaining NOC from the Labour Department before commencing the construction work is a must.         |
|                              | 5.BBMP will not be responsible for any dispute that may arise in respect of property in question.     |
| r and safety to ensure for   | 6.In case if the documents submitted in respect of property in question is found to be false or       |
| design for retaining walls   | fabricated, the plan sanctioned stands cancelled automatically and legal action will be initiated.    |
| property, public roads and   |                                                                                                       |
| erecting safe barricades.    |                                                                                                       |

31.Sufficient two wheeler parking shall be provided as per requirement.

and shall get the renewal of the permission issued once in Two years.

Corporation and Fire Force Department every year.

fire hazards.

### FAR & Tenement Details

|                 |                     | alis                               |           |                             |              |         |                                  |                               |            |
|-----------------|---------------------|------------------------------------|-----------|-----------------------------|--------------|---------|----------------------------------|-------------------------------|------------|
| Block           | No. of Same<br>Bldg | Total Built<br>Up Area<br>(Sg.mt.) | D         | Deductions (Area in Sq.mt.) |              |         | Proposed<br>FAR Area<br>(Sq.mt.) | Total FAR<br>Area<br>(Sq.mt.) | Tnmt (No.) |
|                 |                     | (04.111.)                          | StairCase | Lift                        | Lift Machine | Parking | Resi.                            | (09.111.)                     |            |
| AA (BB)         | 1                   | 368.21                             | 62.11     | 8.72                        | 2.18         | 78.33   | 216.87                           | 216.87                        | 01         |
| Grand<br>Total: | 1                   | 368.21                             | 62.11     | 8.72                        | 2.18         | 78.33   | 216.87                           | 216.87                        | 1.00       |